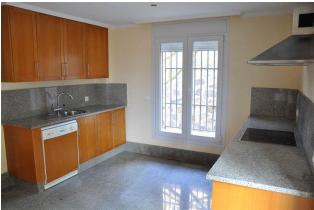

Reference: R130079 Location: Santa Clara

Description: fantastic semi-detached villa frontline golf in the exclusive area of Santa Clara Golf. property

noted for its good qualities, is distributed in two heights. on the upper floor are 3 bedrooms en suite, master bedroom enjoying a large terrace with lovely views over the golf course. on the ground floor there is the fully equipped kitchen, bathroom, separate dining room and a room of

30 m2 with access to a porch and garden.

Type: Semi-Detached House Beds: 3 Baths: 4

Build Size: 196 m<sup>2</sup> Terrace: 18 m<sup>2</sup> Garden/Plot: 358 m<sup>2</sup>

Price: **€430,000** 

Setting: Frontline Golf, Close To Golf, Close To Shops, Close To Town, Urbanisation

Orientation: North West

Condition: Good

Pool: Communal

Climate Control: Air Conditioning, Hot A/C, Cold A/C, Fireplace

Views: Sea, Mountain, Golf, Panoramic, Garden, Urban

Features: Covered Terrace, Fitted Wardrobes, Private Terrace, Ensuite Bathroom, Marble Flooring, 24