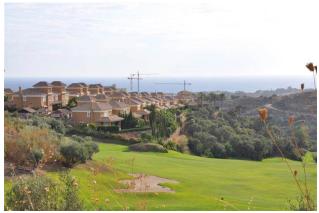

Reference: R130079 Location: Santa Clara

Description: fantastic semi-detached villa frontline golf in the exclusive area of Santa Clara Golf. property

noted for its good qualities, is distributed in two heights. on the upper floor are 3 bedrooms en suite, master bedroom enjoying a large terrace with lovely views over the golf course. on the ground floor there is the fully equipped kitchen, bathroom, separate dining room and a room of

30 m2 with access to a porch and garden.

Type: Semi-Detached House Beds: 3 Baths: 4

Build Size: 196 m<sup>2</sup> Terrace: 18 m<sup>2</sup> Garden/Plot: 358 m<sup>2</sup>

Price: **€430,000** 

Setting: Frontline Golf, Close To Golf, Close To Shops, Close To Town, Urbanisation

Orientation: North West

Condition: Good

Pool: Communal

Climate Control: Air Conditioning, Hot A/C, Cold A/C, Fireplace

Views: Sea, Mountain, Golf, Panoramic, Garden, Urban

Features: Covered Terrace, Fitted Wardrobes, Private Terrace, Ensuite Bathroom, Marble Flooring, 24