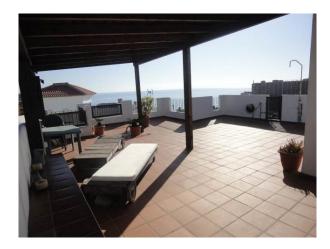

| Reference:   | R676666                                                                                                                                                                                                                                                                                                                                                                  | Location: | Benalmadena Costa |        |   |
|--------------|--------------------------------------------------------------------------------------------------------------------------------------------------------------------------------------------------------------------------------------------------------------------------------------------------------------------------------------------------------------------------|-----------|-------------------|--------|---|
| Description: | RECENT REDUCTION FROM 225.000€ TO 175.000€!<br>Beautiful furnished penthouse with large sunny terraces and panoramic sea views, mountains<br>and surroundings, located just 300 meters from the beach in Benalmadena Costa.                                                                                                                                              |           |                   |        |   |
|              |                                                                                                                                                                                                                                                                                                                                                                          |           |                   |        |   |
|              | The distribution is as follows:<br>Entrance hall. Equipped kitchen. Living room with access to open and sunny terrace facing<br>southwest. Master bedroom with fitted wardrobe and en suite bathroom, second bedroom with<br>fitted wardrobe and access to the terrace. Bathroom with shower.<br>Large roof terrace with pergola, shower and sea views and surroundings. |           |                   |        |   |
|              | Marble floors. Double glazed windows. Private parking included in the price. Very well<br>maintained community with pool and garden.<br>Total area 147,34m2 distributed as follows built size on the ground floor 64,06m2, terrace<br>16,20m2, roof terrace 67,08m2.<br>Community 70€ per month. IBI 621,44€ per year.<br>Built year 2003.                               |           |                   |        |   |
| Туре:        | Penthouse                                                                                                                                                                                                                                                                                                                                                                | Beds:     | 2                 | Baths: | 2 |
| Build Size:  | 147 m²                                                                                                                                                                                                                                                                                                                                                                   | Terrace:  | 83 m²             |        |   |
| Price:       | €175,000                                                                                                                                                                                                                                                                                                                                                                 |           |                   |        |   |
| Setting:     | Close To Shops, Close To Sea                                                                                                                                                                                                                                                                                                                                             |           |                   |        |   |
| Orientation: | South, West                                                                                                                                                                                                                                                                                                                                                              |           |                   |        |   |
| Condition:   | Excellent                                                                                                                                                                                                                                                                                                                                                                |           |                   |        |   |
| Pool:        | Communal                                                                                                                                                                                                                                                                                                                                                                 |           |                   |        |   |
| Views:       | Sea, Mountain, Panoramic, Garden, Pool                                                                                                                                                                                                                                                                                                                                   |           |                   |        |   |
| Features:    | Fitted Wardrobes, Solarium, Ensuite Bathroom, Marble Flooring                                                                                                                                                                                                                                                                                                            |           |                   |        |   |
| Furniture:   | Fully Furnished                                                                                                                                                                                                                                                                                                                                                          |           |                   |        |   |
| Kitchen:     | Fully Fitted                                                                                                                                                                                                                                                                                                                                                             |           |                   |        |   |
| Garden:      | Communal                                                                                                                                                                                                                                                                                                                                                                 |           |                   |        |   |
| Parking:     | Private                                                                                                                                                                                                                                                                                                                                                                  |           |                   |        |   |

### Reference : R676666 - Pictures

R676666 - 1

R676666 - 2

R676666 - 3

R676666 - 5

R676666 - 4