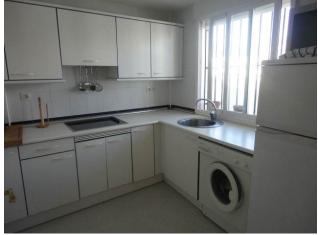

| Reference:   | R676666                                                                                                                                                                                                                                                                                                                                                                  | Location: | Benalmadena Costa |        |   |
|--------------|--------------------------------------------------------------------------------------------------------------------------------------------------------------------------------------------------------------------------------------------------------------------------------------------------------------------------------------------------------------------------|-----------|-------------------|--------|---|
| Description: | RECENT REDUCTION FROM 225.000€ TO 175.000€!<br>Beautiful furnished penthouse with large sunny terraces and panoramic sea views, mountains<br>and surroundings, located just 300 meters from the beach in Benalmadena Costa.                                                                                                                                              |           |                   |        |   |
|              |                                                                                                                                                                                                                                                                                                                                                                          |           |                   |        |   |
|              | The distribution is as follows:<br>Entrance hall. Equipped kitchen. Living room with access to open and sunny terrace facing<br>southwest. Master bedroom with fitted wardrobe and en suite bathroom, second bedroom with<br>fitted wardrobe and access to the terrace. Bathroom with shower.<br>Large roof terrace with pergola, shower and sea views and surroundings. |           |                   |        |   |
|              | Marble floors. Double glazed windows. Private parking included in the price. Very well<br>maintained community with pool and garden.<br>Total area 147,34m2 distributed as follows built size on the ground floor 64,06m2, terrace<br>16,20m2, roof terrace 67,08m2.<br>Community 70€ per month. IBI 621,44€ per year.<br>Built year 2003.                               |           |                   |        |   |
| Туре:        | Penthouse                                                                                                                                                                                                                                                                                                                                                                | Beds:     | 2                 | Baths: | 2 |
| Build Size:  | 147 m²                                                                                                                                                                                                                                                                                                                                                                   | Terrace:  | 83 m²             |        |   |
| Price:       | €175,000                                                                                                                                                                                                                                                                                                                                                                 |           |                   |        |   |
| Setting:     | Close To Shops, Close To Sea                                                                                                                                                                                                                                                                                                                                             |           |                   |        |   |
| Orientation: | South, West                                                                                                                                                                                                                                                                                                                                                              |           |                   |        |   |
| Condition:   | Excellent                                                                                                                                                                                                                                                                                                                                                                |           |                   |        |   |
| Pool:        | Communal                                                                                                                                                                                                                                                                                                                                                                 |           |                   |        |   |
| Views:       | Sea, Mountain, Panoramic, Garden, Pool                                                                                                                                                                                                                                                                                                                                   |           |                   |        |   |
| Features:    | Fitted Wardrobes, Solarium, Ensuite Bathroom, Marble Flooring                                                                                                                                                                                                                                                                                                            |           |                   |        |   |
| Furniture:   | Fully Furnished                                                                                                                                                                                                                                                                                                                                                          |           |                   |        |   |
| Kitchen:     | Fully Fitted                                                                                                                                                                                                                                                                                                                                                             |           |                   |        |   |
| Garden:      | Communal                                                                                                                                                                                                                                                                                                                                                                 |           |                   |        |   |
| Parking:     | Private                                                                                                                                                                                                                                                                                                                                                                  |           |                   |        |   |

### Reference : R676666 - Pictures

R676666 - 7

R676666 - 8

R676666 - 9

R676666 - 10

R676666 - 12