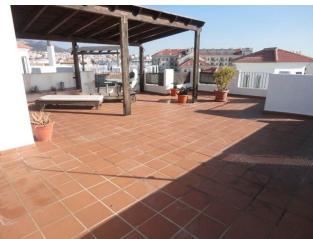

| Reference:   | R676666                                                                                                                                                                                                                                                                                                                                                                  | Location: | Benalmadena Costa |        |   |
|--------------|--------------------------------------------------------------------------------------------------------------------------------------------------------------------------------------------------------------------------------------------------------------------------------------------------------------------------------------------------------------------------|-----------|-------------------|--------|---|
| Description: | RECENT REDUCTION FROM 225.000€ TO 175.000€!<br>Beautiful furnished penthouse with large sunny terraces and panoramic sea views, mountains<br>and surroundings, located just 300 meters from the beach in Benalmadena Costa.                                                                                                                                              |           |                   |        |   |
|              |                                                                                                                                                                                                                                                                                                                                                                          |           |                   |        |   |
|              | The distribution is as follows:<br>Entrance hall. Equipped kitchen. Living room with access to open and sunny terrace facing<br>southwest. Master bedroom with fitted wardrobe and en suite bathroom, second bedroom with<br>fitted wardrobe and access to the terrace. Bathroom with shower.<br>Large roof terrace with pergola, shower and sea views and surroundings. |           |                   |        |   |
|              | Marble floors. Double glazed windows. Private parking included in the price. Very well<br>maintained community with pool and garden.<br>Total area 147,34m2 distributed as follows built size on the ground floor 64,06m2, terrace<br>16,20m2, roof terrace 67,08m2.<br>Community 70€ per month. IBI 621,44€ per year.<br>Built year 2003.                               |           |                   |        |   |
| Туре:        | Penthouse                                                                                                                                                                                                                                                                                                                                                                | Beds:     | 2                 | Baths: | 2 |
| Build Size:  | 147 m²                                                                                                                                                                                                                                                                                                                                                                   | Terrace:  | 83 m²             |        |   |
| Price:       | €175,000                                                                                                                                                                                                                                                                                                                                                                 |           |                   |        |   |
| Setting:     | Close To Shops, Close To Sea                                                                                                                                                                                                                                                                                                                                             |           |                   |        |   |
| Orientation: | South, West                                                                                                                                                                                                                                                                                                                                                              |           |                   |        |   |
| Condition:   | Excellent                                                                                                                                                                                                                                                                                                                                                                |           |                   |        |   |
| Pool:        | Communal                                                                                                                                                                                                                                                                                                                                                                 |           |                   |        |   |
| Views:       | Sea, Mountain, Panoramic, Garden, Pool                                                                                                                                                                                                                                                                                                                                   |           |                   |        |   |
| Features:    | Fitted Wardrobes, Solarium, Ensuite Bathroom, Marble Flooring                                                                                                                                                                                                                                                                                                            |           |                   |        |   |
| Furniture:   | Fully Furnished                                                                                                                                                                                                                                                                                                                                                          |           |                   |        |   |
| Kitchen:     | Fully Fitted                                                                                                                                                                                                                                                                                                                                                             |           |                   |        |   |
| Garden:      | Communal                                                                                                                                                                                                                                                                                                                                                                 |           |                   |        |   |
| Parking:     | Private                                                                                                                                                                                                                                                                                                                                                                  |           |                   |        |   |