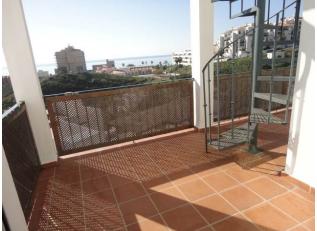

| Reference:   | R676666                                                                                                                                                                                                                                                                                                                                                                  | Location: | Benalmadena Costa |        |   |
|--------------|--------------------------------------------------------------------------------------------------------------------------------------------------------------------------------------------------------------------------------------------------------------------------------------------------------------------------------------------------------------------------|-----------|-------------------|--------|---|
| Description: | RECENT REDUCTION FROM 225.000€ TO 175.000€!<br>Beautiful furnished penthouse with large sunny terraces and panoramic sea views, mountains<br>and surroundings, located just 300 meters from the beach in Benalmadena Costa.                                                                                                                                              |           |                   |        |   |
|              |                                                                                                                                                                                                                                                                                                                                                                          |           |                   |        |   |
|              | The distribution is as follows:<br>Entrance hall. Equipped kitchen. Living room with access to open and sunny terrace facing<br>southwest. Master bedroom with fitted wardrobe and en suite bathroom, second bedroom with<br>fitted wardrobe and access to the terrace. Bathroom with shower.<br>Large roof terrace with pergola, shower and sea views and surroundings. |           |                   |        |   |
|              | Marble floors. Double glazed windows. Private parking included in the price. Very well<br>maintained community with pool and garden.<br>Total area 147,34m2 distributed as follows built size on the ground floor 64,06m2, terrace<br>16,20m2, roof terrace 67,08m2.<br>Community 70€ per month. IBI 621,44€ per year.<br>Built year 2003.                               |           |                   |        |   |
| Туре:        | Penthouse                                                                                                                                                                                                                                                                                                                                                                | Beds:     | 2                 | Baths: | 2 |
| Build Size:  | 147 m²                                                                                                                                                                                                                                                                                                                                                                   | Terrace:  | 83 m²             |        |   |
| Price:       | €175,000                                                                                                                                                                                                                                                                                                                                                                 |           |                   |        |   |
| Setting:     | Close To Shops, Close To Sea                                                                                                                                                                                                                                                                                                                                             |           |                   |        |   |
| Orientation: | South, West                                                                                                                                                                                                                                                                                                                                                              |           |                   |        |   |
| Condition:   | Excellent                                                                                                                                                                                                                                                                                                                                                                |           |                   |        |   |
| Pool:        | Communal                                                                                                                                                                                                                                                                                                                                                                 |           |                   |        |   |
| Views:       | Sea, Mountain, Panoramic, Garden, Pool                                                                                                                                                                                                                                                                                                                                   |           |                   |        |   |
| Features:    | Fitted Wardrobes, Solarium, Ensuite Bathroom, Marble Flooring                                                                                                                                                                                                                                                                                                            |           |                   |        |   |
| Furniture:   | Fully Furnished                                                                                                                                                                                                                                                                                                                                                          |           |                   |        |   |
| Kitchen:     | Fully Fitted                                                                                                                                                                                                                                                                                                                                                             |           |                   |        |   |
| Garden:      | Communal                                                                                                                                                                                                                                                                                                                                                                 |           |                   |        |   |
| Parking:     | Private                                                                                                                                                                                                                                                                                                                                                                  |           |                   |        |   |

### Reference : R676666 - Pictures

R676666 - 7

R676666 - 8

R676666 - 9

R676666 - 10

R676666 - 12