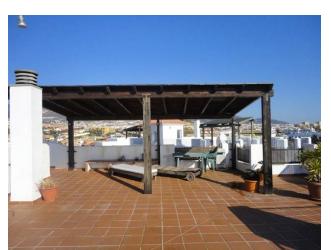

| Reference:   | R676666                                                                                                                                                                                                                                                                                                                                                                  | Location: | Benalmadena Costa |        |   |
|--------------|--------------------------------------------------------------------------------------------------------------------------------------------------------------------------------------------------------------------------------------------------------------------------------------------------------------------------------------------------------------------------|-----------|-------------------|--------|---|
| Description: | RECENT REDUCTION FROM 225.000€ TO 175.000€!<br>Beautiful furnished penthouse with large sunny terraces and panoramic sea views, mountains<br>and surroundings, located just 300 meters from the beach in Benalmadena Costa.                                                                                                                                              |           |                   |        |   |
|              |                                                                                                                                                                                                                                                                                                                                                                          |           |                   |        |   |
|              | The distribution is as follows:<br>Entrance hall. Equipped kitchen. Living room with access to open and sunny terrace facing<br>southwest. Master bedroom with fitted wardrobe and en suite bathroom, second bedroom with<br>fitted wardrobe and access to the terrace. Bathroom with shower.<br>Large roof terrace with pergola, shower and sea views and surroundings. |           |                   |        |   |
|              | Marble floors. Double glazed windows. Private parking included in the price. Very well<br>maintained community with pool and garden.<br>Total area 147,34m2 distributed as follows built size on the ground floor 64,06m2, terrace<br>16,20m2, roof terrace 67,08m2.<br>Community 70€ per month. IBI 621,44€ per year.<br>Built year 2003.                               |           |                   |        |   |
| Туре:        | Penthouse                                                                                                                                                                                                                                                                                                                                                                | Beds:     | 2                 | Baths: | 2 |
| Build Size:  | 147 m²                                                                                                                                                                                                                                                                                                                                                                   | Terrace:  | 83 m²             |        |   |
| Price:       | €175,000                                                                                                                                                                                                                                                                                                                                                                 |           |                   |        |   |
| Setting:     | Close To Shops, Close To Sea                                                                                                                                                                                                                                                                                                                                             |           |                   |        |   |
| Orientation: | South, West                                                                                                                                                                                                                                                                                                                                                              |           |                   |        |   |
| Condition:   | Excellent                                                                                                                                                                                                                                                                                                                                                                |           |                   |        |   |
| Pool:        | Communal                                                                                                                                                                                                                                                                                                                                                                 |           |                   |        |   |
| Views:       | Sea, Mountain, Panoramic, Garden, Pool                                                                                                                                                                                                                                                                                                                                   |           |                   |        |   |
| Features:    | Fitted Wardrobes, Solarium, Ensuite Bathroom, Marble Flooring                                                                                                                                                                                                                                                                                                            |           |                   |        |   |
| Furniture:   | Fully Furnished                                                                                                                                                                                                                                                                                                                                                          |           |                   |        |   |
| Kitchen:     | Fully Fitted                                                                                                                                                                                                                                                                                                                                                             |           |                   |        |   |
| Garden:      | Communal                                                                                                                                                                                                                                                                                                                                                                 |           |                   |        |   |
| Parking:     | Private                                                                                                                                                                                                                                                                                                                                                                  |           |                   |        |   |