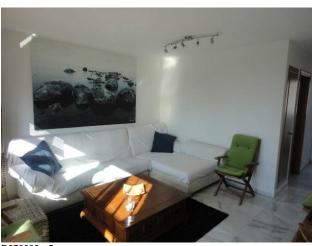

| Reference:   | R676666                                                                                                                                                                                                                                                                                                                                                                  | Location: | Benalmadena Costa |        |   |
|--------------|--------------------------------------------------------------------------------------------------------------------------------------------------------------------------------------------------------------------------------------------------------------------------------------------------------------------------------------------------------------------------|-----------|-------------------|--------|---|
| Description: | RECENT REDUCTION FROM 225.000€ TO 175.000€!<br>Beautiful furnished penthouse with large sunny terraces and panoramic sea views, mountains<br>and surroundings, located just 300 meters from the beach in Benalmadena Costa.                                                                                                                                              |           |                   |        |   |
|              |                                                                                                                                                                                                                                                                                                                                                                          |           |                   |        |   |
|              | The distribution is as follows:<br>Entrance hall. Equipped kitchen. Living room with access to open and sunny terrace facing<br>southwest. Master bedroom with fitted wardrobe and en suite bathroom, second bedroom with<br>fitted wardrobe and access to the terrace. Bathroom with shower.<br>Large roof terrace with pergola, shower and sea views and surroundings. |           |                   |        |   |
|              | Marble floors. Double glazed windows. Private parking included in the price. Very well<br>maintained community with pool and garden.<br>Total area 147,34m2 distributed as follows built size on the ground floor 64,06m2, terrace<br>16,20m2, roof terrace 67,08m2.<br>Community 70€ per month. IBI 621,44€ per year.<br>Built year 2003.                               |           |                   |        |   |
| Туре:        | Penthouse                                                                                                                                                                                                                                                                                                                                                                | Beds:     | 2                 | Baths: | 2 |
| Build Size:  | 147 m²                                                                                                                                                                                                                                                                                                                                                                   | Terrace:  | 83 m²             |        |   |
| Price:       | €175,000                                                                                                                                                                                                                                                                                                                                                                 |           |                   |        |   |
| Setting:     | Close To Shops, Close To Sea                                                                                                                                                                                                                                                                                                                                             |           |                   |        |   |
| Orientation: | South, West                                                                                                                                                                                                                                                                                                                                                              |           |                   |        |   |
| Condition:   | Excellent                                                                                                                                                                                                                                                                                                                                                                |           |                   |        |   |
| Pool:        | Communal                                                                                                                                                                                                                                                                                                                                                                 |           |                   |        |   |
| Views:       | Sea, Mountain, Panoramic, Garden, Pool                                                                                                                                                                                                                                                                                                                                   |           |                   |        |   |
| Features:    | Fitted Wardrobes, Solarium, Ensuite Bathroom, Marble Flooring                                                                                                                                                                                                                                                                                                            |           |                   |        |   |
| Furniture:   | Fully Furnished                                                                                                                                                                                                                                                                                                                                                          |           |                   |        |   |
| Kitchen:     | Fully Fitted                                                                                                                                                                                                                                                                                                                                                             |           |                   |        |   |
| Garden:      | Communal                                                                                                                                                                                                                                                                                                                                                                 |           |                   |        |   |
| Parking:     | Private                                                                                                                                                                                                                                                                                                                                                                  |           |                   |        |   |

### Reference : R676666 - Pictures

R676666 - 1

R676666 - 2

R676666 - 3

R676666 - 5

R676666 - 4