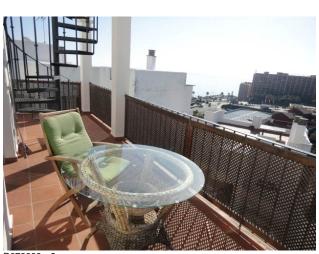

| Reference:   | R676666                                                                                                                                                                                                                                                                                                                                                                  | Location: | Benalmadena Costa |        |   |
|--------------|--------------------------------------------------------------------------------------------------------------------------------------------------------------------------------------------------------------------------------------------------------------------------------------------------------------------------------------------------------------------------|-----------|-------------------|--------|---|
| Description: | RECENT REDUCTION FROM 225.000€ TO 175.000€!<br>Beautiful furnished penthouse with large sunny terraces and panoramic sea views, mountains<br>and surroundings, located just 300 meters from the beach in Benalmadena Costa.                                                                                                                                              |           |                   |        |   |
|              |                                                                                                                                                                                                                                                                                                                                                                          |           |                   |        |   |
|              | The distribution is as follows:<br>Entrance hall. Equipped kitchen. Living room with access to open and sunny terrace facing<br>southwest. Master bedroom with fitted wardrobe and en suite bathroom, second bedroom with<br>fitted wardrobe and access to the terrace. Bathroom with shower.<br>Large roof terrace with pergola, shower and sea views and surroundings. |           |                   |        |   |
|              | Marble floors. Double glazed windows. Private parking included in the price. Very well<br>maintained community with pool and garden.<br>Total area 147,34m2 distributed as follows built size on the ground floor 64,06m2, terrace<br>16,20m2, roof terrace 67,08m2.<br>Community 70€ per month. IBI 621,44€ per year.<br>Built year 2003.                               |           |                   |        |   |
| Туре:        | Penthouse                                                                                                                                                                                                                                                                                                                                                                | Beds:     | 2                 | Baths: | 2 |
| Build Size:  | 147 m²                                                                                                                                                                                                                                                                                                                                                                   | Terrace:  | 83 m²             |        |   |
| Price:       | €175,000                                                                                                                                                                                                                                                                                                                                                                 |           |                   |        |   |
| Setting:     | Close To Shops, Close To Sea                                                                                                                                                                                                                                                                                                                                             |           |                   |        |   |
| Orientation: | South, West                                                                                                                                                                                                                                                                                                                                                              |           |                   |        |   |
| Condition:   | Excellent                                                                                                                                                                                                                                                                                                                                                                |           |                   |        |   |
| Pool:        | Communal                                                                                                                                                                                                                                                                                                                                                                 |           |                   |        |   |
| Views:       | Sea, Mountain, Panoramic, Garden, Pool                                                                                                                                                                                                                                                                                                                                   |           |                   |        |   |
| Features:    | Fitted Wardrobes, Solarium, Ensuite Bathroom, Marble Flooring                                                                                                                                                                                                                                                                                                            |           |                   |        |   |
| Furniture:   | Fully Furnished                                                                                                                                                                                                                                                                                                                                                          |           |                   |        |   |
| Kitchen:     | Fully Fitted                                                                                                                                                                                                                                                                                                                                                             |           |                   |        |   |
| Garden:      | Communal                                                                                                                                                                                                                                                                                                                                                                 |           |                   |        |   |
| Parking:     | Private                                                                                                                                                                                                                                                                                                                                                                  |           |                   |        |   |

### Reference : R676666 - Pictures

R676666 - 7

R676666 - 8

R676666 - 9

R676666 - 10

R676666 - 12