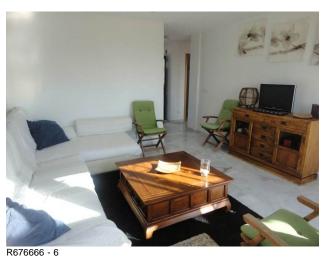

| Reference:   | R676666                                                                                                                                                                                                                                                                                                                                                                  | Location: | Benalmadena Costa |        |   |
|--------------|--------------------------------------------------------------------------------------------------------------------------------------------------------------------------------------------------------------------------------------------------------------------------------------------------------------------------------------------------------------------------|-----------|-------------------|--------|---|
| Description: | RECENT REDUCTION FROM 225.000€ TO 175.000€!<br>Beautiful furnished penthouse with large sunny terraces and panoramic sea views, mountains<br>and surroundings, located just 300 meters from the beach in Benalmadena Costa.                                                                                                                                              |           |                   |        |   |
|              |                                                                                                                                                                                                                                                                                                                                                                          |           |                   |        |   |
|              | The distribution is as follows:<br>Entrance hall. Equipped kitchen. Living room with access to open and sunny terrace facing<br>southwest. Master bedroom with fitted wardrobe and en suite bathroom, second bedroom with<br>fitted wardrobe and access to the terrace. Bathroom with shower.<br>Large roof terrace with pergola, shower and sea views and surroundings. |           |                   |        |   |
|              | Marble floors. Double glazed windows. Private parking included in the price. Very well<br>maintained community with pool and garden.<br>Total area 147,34m2 distributed as follows built size on the ground floor 64,06m2, terrace<br>16,20m2, roof terrace 67,08m2.<br>Community 70€ per month. IBI 621,44€ per year.<br>Built year 2003.                               |           |                   |        |   |
| Туре:        | Penthouse                                                                                                                                                                                                                                                                                                                                                                | Beds:     | 2                 | Baths: | 2 |
| Build Size:  | 147 m²                                                                                                                                                                                                                                                                                                                                                                   | Terrace:  | 83 m²             |        |   |
| Price:       | €175,000                                                                                                                                                                                                                                                                                                                                                                 |           |                   |        |   |
| Setting:     | Close To Shops, Close To Sea                                                                                                                                                                                                                                                                                                                                             |           |                   |        |   |
| Orientation: | South, West                                                                                                                                                                                                                                                                                                                                                              |           |                   |        |   |
| Condition:   | Excellent                                                                                                                                                                                                                                                                                                                                                                |           |                   |        |   |
| Pool:        | Communal                                                                                                                                                                                                                                                                                                                                                                 |           |                   |        |   |
| Views:       | Sea, Mountain, Panoramic, Garden, Pool                                                                                                                                                                                                                                                                                                                                   |           |                   |        |   |
| Features:    | Fitted Wardrobes, Solarium, Ensuite Bathroom, Marble Flooring                                                                                                                                                                                                                                                                                                            |           |                   |        |   |
| Furniture:   | Fully Furnished                                                                                                                                                                                                                                                                                                                                                          |           |                   |        |   |
| Kitchen:     | Fully Fitted                                                                                                                                                                                                                                                                                                                                                             |           |                   |        |   |
| Garden:      | Communal                                                                                                                                                                                                                                                                                                                                                                 |           |                   |        |   |
| Parking:     | Private                                                                                                                                                                                                                                                                                                                                                                  |           |                   |        |   |

### Reference : R676666 - Pictures

R676666 - 7

R676666 - 8

R676666 - 9

R676666 - 10

R676666 - 12