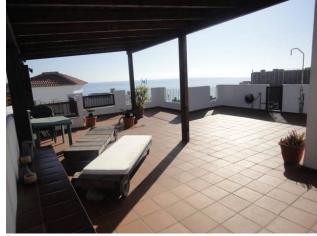

| Reference:   | R676666                                                                                                                                                                                                                                                                                                                                                                  | Location: | Benalmadena Costa |        |   |
|--------------|--------------------------------------------------------------------------------------------------------------------------------------------------------------------------------------------------------------------------------------------------------------------------------------------------------------------------------------------------------------------------|-----------|-------------------|--------|---|
| Description: | RECENT REDUCTION FROM 225.000€ TO 175.000€!<br>Beautiful furnished penthouse with large sunny terraces and panoramic sea views, mountains<br>and surroundings, located just 300 meters from the beach in Benalmadena Costa.                                                                                                                                              |           |                   |        |   |
|              |                                                                                                                                                                                                                                                                                                                                                                          |           |                   |        |   |
|              | The distribution is as follows:<br>Entrance hall. Equipped kitchen. Living room with access to open and sunny terrace facing<br>southwest. Master bedroom with fitted wardrobe and en suite bathroom, second bedroom with<br>fitted wardrobe and access to the terrace. Bathroom with shower.<br>Large roof terrace with pergola, shower and sea views and surroundings. |           |                   |        |   |
|              | Marble floors. Double glazed windows. Private parking included in the price. Very well<br>maintained community with pool and garden.<br>Total area 147,34m2 distributed as follows built size on the ground floor 64,06m2, terrace<br>16,20m2, roof terrace 67,08m2.<br>Community 70€ per month. IBI 621,44€ per year.<br>Built year 2003.                               |           |                   |        |   |
| Туре:        | Penthouse                                                                                                                                                                                                                                                                                                                                                                | Beds:     | 2                 | Baths: | 2 |
| Build Size:  | 147 m²                                                                                                                                                                                                                                                                                                                                                                   | Terrace:  | 83 m²             |        |   |
| Price:       | €175,000                                                                                                                                                                                                                                                                                                                                                                 |           |                   |        |   |
| Setting:     | Close To Shops, Close To Sea                                                                                                                                                                                                                                                                                                                                             |           |                   |        |   |
| Orientation: | South, West                                                                                                                                                                                                                                                                                                                                                              |           |                   |        |   |
| Condition:   | Excellent                                                                                                                                                                                                                                                                                                                                                                |           |                   |        |   |
| Pool:        | Communal                                                                                                                                                                                                                                                                                                                                                                 |           |                   |        |   |
| Views:       | Sea, Mountain, Panoramic, Garden, Pool                                                                                                                                                                                                                                                                                                                                   |           |                   |        |   |
| Features:    | Fitted Wardrobes, Solarium, Ensuite Bathroom, Marble Flooring                                                                                                                                                                                                                                                                                                            |           |                   |        |   |
| Furniture:   | Fully Furnished                                                                                                                                                                                                                                                                                                                                                          |           |                   |        |   |
| Kitchen:     | Fully Fitted                                                                                                                                                                                                                                                                                                                                                             |           |                   |        |   |
| Garden:      | Communal                                                                                                                                                                                                                                                                                                                                                                 |           |                   |        |   |
| Parking:     | Private                                                                                                                                                                                                                                                                                                                                                                  |           |                   |        |   |

### Reference : R676666 - Pictures

R676666 - 1

R676666 - 2

R676666 - 3

R676666 - 5

R676666 - 4