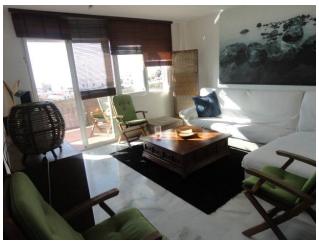

| Reference:   | R676666                                                                                                                                                                                                                                                                                                                                                                  | Location: | Benalmadena Costa |        |   |
|--------------|--------------------------------------------------------------------------------------------------------------------------------------------------------------------------------------------------------------------------------------------------------------------------------------------------------------------------------------------------------------------------|-----------|-------------------|--------|---|
| Description: | RECENT REDUCTION FROM 225.000€ TO 175.000€!<br>Beautiful furnished penthouse with large sunny terraces and panoramic sea views, mountains<br>and surroundings, located just 300 meters from the beach in Benalmadena Costa.                                                                                                                                              |           |                   |        |   |
|              |                                                                                                                                                                                                                                                                                                                                                                          |           |                   |        |   |
|              | The distribution is as follows:<br>Entrance hall. Equipped kitchen. Living room with access to open and sunny terrace facing<br>southwest. Master bedroom with fitted wardrobe and en suite bathroom, second bedroom with<br>fitted wardrobe and access to the terrace. Bathroom with shower.<br>Large roof terrace with pergola, shower and sea views and surroundings. |           |                   |        |   |
|              | Marble floors. Double glazed windows. Private parking included in the price. Very well<br>maintained community with pool and garden.<br>Total area 147,34m2 distributed as follows built size on the ground floor 64,06m2, terrace<br>16,20m2, roof terrace 67,08m2.<br>Community 70€ per month. IBI 621,44€ per year.<br>Built year 2003.                               |           |                   |        |   |
| Туре:        | Penthouse                                                                                                                                                                                                                                                                                                                                                                | Beds:     | 2                 | Baths: | 2 |
| Build Size:  | 147 m²                                                                                                                                                                                                                                                                                                                                                                   | Terrace:  | 83 m²             |        |   |
| Price:       | €175,000                                                                                                                                                                                                                                                                                                                                                                 |           |                   |        |   |
| Setting:     | Close To Shops, Close To Sea                                                                                                                                                                                                                                                                                                                                             |           |                   |        |   |
| Orientation: | South, West                                                                                                                                                                                                                                                                                                                                                              |           |                   |        |   |
| Condition:   | Excellent                                                                                                                                                                                                                                                                                                                                                                |           |                   |        |   |
| Pool:        | Communal                                                                                                                                                                                                                                                                                                                                                                 |           |                   |        |   |
| Views:       | Sea, Mountain, Panoramic, Garden, Pool                                                                                                                                                                                                                                                                                                                                   |           |                   |        |   |
| Features:    | Fitted Wardrobes, Solarium, Ensuite Bathroom, Marble Flooring                                                                                                                                                                                                                                                                                                            |           |                   |        |   |
| Furniture:   | Fully Furnished                                                                                                                                                                                                                                                                                                                                                          |           |                   |        |   |
| Kitchen:     | Fully Fitted                                                                                                                                                                                                                                                                                                                                                             |           |                   |        |   |
| Garden:      | Communal                                                                                                                                                                                                                                                                                                                                                                 |           |                   |        |   |
| Parking:     | Private                                                                                                                                                                                                                                                                                                                                                                  |           |                   |        |   |

### Reference : R676666 - Pictures

R676666 - 1

R676666 - 2

R676666 - 3

R676666 - 5

R676666 - 4