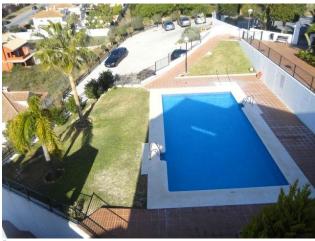

| Reference:   | R676666                                                                                                                                                                                                                                                                                                                                                                  | Location: | Benalmadena Costa |        |   |
|--------------|--------------------------------------------------------------------------------------------------------------------------------------------------------------------------------------------------------------------------------------------------------------------------------------------------------------------------------------------------------------------------|-----------|-------------------|--------|---|
| Description: | RECENT REDUCTION FROM 225.000€ TO 175.000€!<br>Beautiful furnished penthouse with large sunny terraces and panoramic sea views, mountains<br>and surroundings, located just 300 meters from the beach in Benalmadena Costa.                                                                                                                                              |           |                   |        |   |
|              |                                                                                                                                                                                                                                                                                                                                                                          |           |                   |        |   |
|              | The distribution is as follows:<br>Entrance hall. Equipped kitchen. Living room with access to open and sunny terrace facing<br>southwest. Master bedroom with fitted wardrobe and en suite bathroom, second bedroom with<br>fitted wardrobe and access to the terrace. Bathroom with shower.<br>Large roof terrace with pergola, shower and sea views and surroundings. |           |                   |        |   |
|              | Marble floors. Double glazed windows. Private parking included in the price. Very well<br>maintained community with pool and garden.<br>Total area 147,34m2 distributed as follows built size on the ground floor 64,06m2, terrace<br>16,20m2, roof terrace 67,08m2.<br>Community 70€ per month. IBI 621,44€ per year.<br>Built year 2003.                               |           |                   |        |   |
| Туре:        | Penthouse                                                                                                                                                                                                                                                                                                                                                                | Beds:     | 2                 | Baths: | 2 |
| Build Size:  | 147 m²                                                                                                                                                                                                                                                                                                                                                                   | Terrace:  | 83 m²             |        |   |
| Price:       | €175,000                                                                                                                                                                                                                                                                                                                                                                 |           |                   |        |   |
| Setting:     | Close To Shops, Close To Sea                                                                                                                                                                                                                                                                                                                                             |           |                   |        |   |
| Orientation: | South, West                                                                                                                                                                                                                                                                                                                                                              |           |                   |        |   |
| Condition:   | Excellent                                                                                                                                                                                                                                                                                                                                                                |           |                   |        |   |
| Pool:        | Communal                                                                                                                                                                                                                                                                                                                                                                 |           |                   |        |   |
| Views:       | Sea, Mountain, Panoramic, Garden, Pool                                                                                                                                                                                                                                                                                                                                   |           |                   |        |   |
| Features:    | Fitted Wardrobes, Solarium, Ensuite Bathroom, Marble Flooring                                                                                                                                                                                                                                                                                                            |           |                   |        |   |
| Furniture:   | Fully Furnished                                                                                                                                                                                                                                                                                                                                                          |           |                   |        |   |
| Kitchen:     | Fully Fitted                                                                                                                                                                                                                                                                                                                                                             |           |                   |        |   |
| Garden:      | Communal                                                                                                                                                                                                                                                                                                                                                                 |           |                   |        |   |
| Parking:     | Private                                                                                                                                                                                                                                                                                                                                                                  |           |                   |        |   |