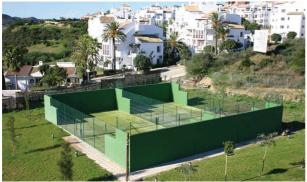

| Reference:       | R9776                                                                                                                                                                                                                                                                                                                             | Location: | La Duquesa |        |   |
|------------------|-----------------------------------------------------------------------------------------------------------------------------------------------------------------------------------------------------------------------------------------------------------------------------------------------------------------------------------|-----------|------------|--------|---|
| Description:     | Delightful duplex penthouse in this popular development situated in an elevated position above<br>the port of La Duquesa and within just a few minutes from Monte Duquesa Courtyard with its<br>restaurants, bars and local shops. This property is in lovely condition and has superb views.<br>Viewing is strongly recommended. |           |            |        |   |
| Туре:            | Apartment (Penthouse)                                                                                                                                                                                                                                                                                                             | Beds:     | 2          | Baths: | 2 |
| Build Size:      | 118 m²                                                                                                                                                                                                                                                                                                                            | Terrace:  | 29 m²      |        |   |
| Price:           | € 120,000                                                                                                                                                                                                                                                                                                                         |           |            |        |   |
| Setting:         | Close To Golf, Close To Port, Close To Shops, Close To Sea, Close To Town, Close To<br>Schools                                                                                                                                                                                                                                    |           |            |        |   |
| Orientation:     | South East, South West                                                                                                                                                                                                                                                                                                            |           |            |        |   |
| Condition:       | Excellent                                                                                                                                                                                                                                                                                                                         |           |            |        |   |
| Pool:            | Communal, Children`s Pool                                                                                                                                                                                                                                                                                                         |           |            |        |   |
| Climate Control: | Air Conditioning                                                                                                                                                                                                                                                                                                                  |           |            |        |   |
| Views:           | Sea, Port, Pool                                                                                                                                                                                                                                                                                                                   |           |            |        |   |
| Features:        | Lift, Fitted Wardrobes, Near Transport, Private Terrace, Satellite TV, Paddle Tennis, Storage<br>Room, Ensuite Bathroom, Double Glazing                                                                                                                                                                                           |           |            |        |   |
| Furniture:       | Fully Furnished                                                                                                                                                                                                                                                                                                                   |           |            |        |   |
| Kitchen:         | Fully Fitted                                                                                                                                                                                                                                                                                                                      |           |            |        |   |
| Garden:          | Communal                                                                                                                                                                                                                                                                                                                          |           |            |        |   |
| Security:        | Gated Complex, 24 Hour Security                                                                                                                                                                                                                                                                                                   |           |            |        |   |
| Parking:         | Underground                                                                                                                                                                                                                                                                                                                       |           |            |        |   |
| Utilities:       | Electricity, Drinkable Water                                                                                                                                                                                                                                                                                                      |           |            |        |   |

## Reference : **R9776 - Pictures**

R9776 - 1

R9776 - 2

R9776 - 3

R9776 - 4

R9776 - 5

R9776 - 6