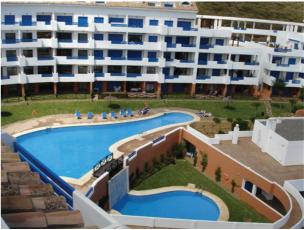

| Reference:       | R9776                                                                                                                                                                                                                                                                                                                             | Location: | La Duquesa |        |   |
|------------------|-----------------------------------------------------------------------------------------------------------------------------------------------------------------------------------------------------------------------------------------------------------------------------------------------------------------------------------|-----------|------------|--------|---|
| Description:     | Delightful duplex penthouse in this popular development situated in an elevated position above<br>the port of La Duquesa and within just a few minutes from Monte Duquesa Courtyard with its<br>restaurants, bars and local shops. This property is in lovely condition and has superb views.<br>Viewing is strongly recommended. |           |            |        |   |
| Туре:            | Apartment (Penthouse)                                                                                                                                                                                                                                                                                                             | Beds:     | 2          | Baths: | 2 |
| Build Size:      | 118 m²                                                                                                                                                                                                                                                                                                                            | Terrace:  | 29 m²      |        |   |
| Price:           | € 120,000                                                                                                                                                                                                                                                                                                                         |           |            |        |   |
| Setting:         | Close To Golf, Close To Port, Close To Shops, Close To Sea, Close To Town, Close To<br>Schools                                                                                                                                                                                                                                    |           |            |        |   |
| Orientation:     | South East, South West                                                                                                                                                                                                                                                                                                            |           |            |        |   |
| Condition:       | Excellent                                                                                                                                                                                                                                                                                                                         |           |            |        |   |
| Pool:            | Communal, Children`s Pool                                                                                                                                                                                                                                                                                                         |           |            |        |   |
| Climate Control: | Air Conditioning                                                                                                                                                                                                                                                                                                                  |           |            |        |   |
| Views:           | Sea, Port, Pool                                                                                                                                                                                                                                                                                                                   |           |            |        |   |
| Features:        | Lift, Fitted Wardrobes, Near Transport, Private Terrace, Satellite TV, Paddle Tennis, Storage<br>Room, Ensuite Bathroom, Double Glazing                                                                                                                                                                                           |           |            |        |   |
| Furniture:       | Fully Furnished                                                                                                                                                                                                                                                                                                                   |           |            |        |   |
| Kitchen:         | Fully Fitted                                                                                                                                                                                                                                                                                                                      |           |            |        |   |
| Garden:          | Communal                                                                                                                                                                                                                                                                                                                          |           |            |        |   |
| Security:        | Gated Complex, 24 Hour Security                                                                                                                                                                                                                                                                                                   |           |            |        |   |
| Parking:         | Underground                                                                                                                                                                                                                                                                                                                       |           |            |        |   |
| Utilities:       | Electricity, Drinkable Water                                                                                                                                                                                                                                                                                                      |           |            |        |   |