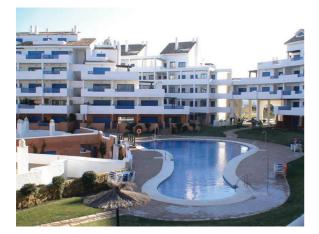

| Reference:       | R9776                                                                                                                                                                                                                                                                                                                             | Location: | La Duquesa |        |   |
|------------------|-----------------------------------------------------------------------------------------------------------------------------------------------------------------------------------------------------------------------------------------------------------------------------------------------------------------------------------|-----------|------------|--------|---|
| Description:     | Delightful duplex penthouse in this popular development situated in an elevated position above<br>the port of La Duquesa and within just a few minutes from Monte Duquesa Courtyard with its<br>restaurants, bars and local shops. This property is in lovely condition and has superb views.<br>Viewing is strongly recommended. |           |            |        |   |
| Туре:            | Apartment (Penthouse)                                                                                                                                                                                                                                                                                                             | Beds:     | 2          | Baths: | 2 |
| Build Size:      | 118 m²                                                                                                                                                                                                                                                                                                                            | Terrace:  | 29 m²      |        |   |
| Price:           | € 120,000                                                                                                                                                                                                                                                                                                                         |           |            |        |   |
| Setting:         | Close To Golf, Close To Port, Close To Shops, Close To Sea, Close To Town, Close To<br>Schools                                                                                                                                                                                                                                    |           |            |        |   |
| Orientation:     | South East, South West                                                                                                                                                                                                                                                                                                            |           |            |        |   |
| Condition:       | Excellent                                                                                                                                                                                                                                                                                                                         |           |            |        |   |
| Pool:            | Communal, Children`s Pool                                                                                                                                                                                                                                                                                                         |           |            |        |   |
| Climate Control: | Air Conditioning                                                                                                                                                                                                                                                                                                                  |           |            |        |   |
| Views:           | Sea, Port, Pool                                                                                                                                                                                                                                                                                                                   |           |            |        |   |
| Features:        | Lift, Fitted Wardrobes, Near Transport, Private Terrace, Satellite TV, Paddle Tennis, Storage<br>Room, Ensuite Bathroom, Double Glazing                                                                                                                                                                                           |           |            |        |   |
| Furniture:       | Fully Furnished                                                                                                                                                                                                                                                                                                                   |           |            |        |   |
| Kitchen:         | Fully Fitted                                                                                                                                                                                                                                                                                                                      |           |            |        |   |
| Garden:          | Communal                                                                                                                                                                                                                                                                                                                          |           |            |        |   |
| Security:        | Gated Complex, 24 Hour Security                                                                                                                                                                                                                                                                                                   |           |            |        |   |
| Parking:         | Underground                                                                                                                                                                                                                                                                                                                       |           |            |        |   |
| Utilities:       | Electricity, Drinkable Water                                                                                                                                                                                                                                                                                                      |           |            |        |   |

## Reference : **R9776 - Pictures**

R9776 - 1

R9776 - 2

R9776 - 3

R9776 - 4

R9776 - 5

R9776 - 6